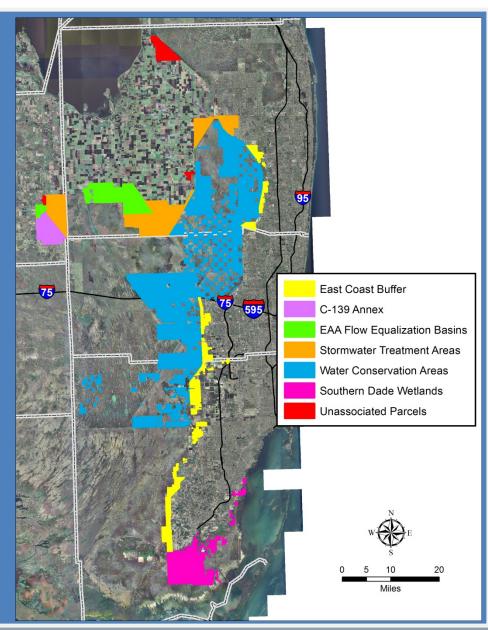

## Land Assessment Region: Everglades

**Project Areas:** 

- Stormwater Treatment Areas
- Flow Equalization Basins
- <u>C-139 Annex</u>
- Water Conservation Areas
- East Coast Buffer
- <u>South Miami-Dade Wetlands</u>
- Unassociated Parcels