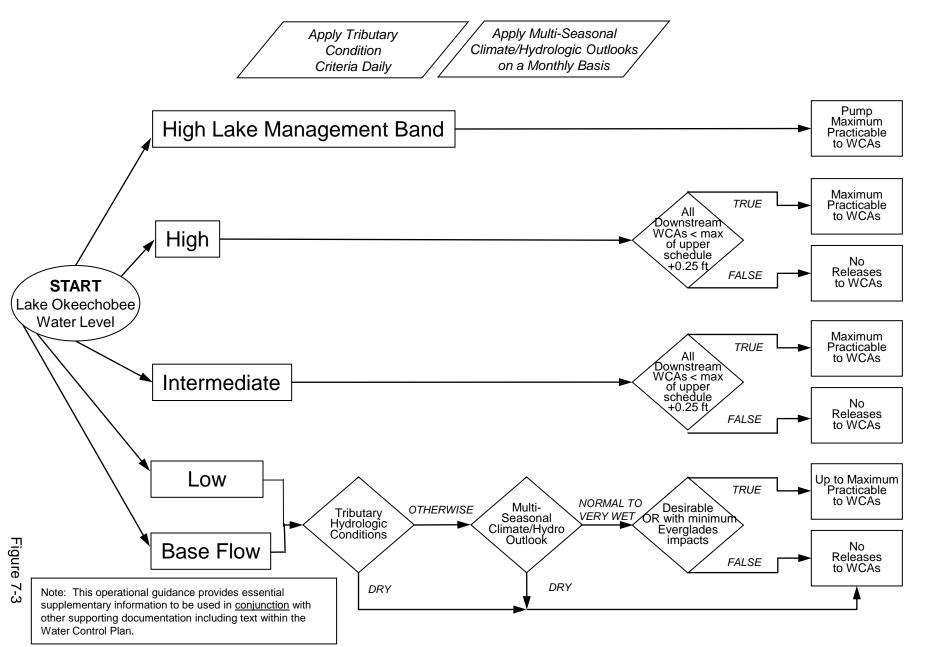

#### Part C of LORS2008: Discharge to WCAs

No releases to WCAs.

# **2008 LORS**

Part C: Establish Allowable Lake Okeechobee Releases to the Water Conservation Areas