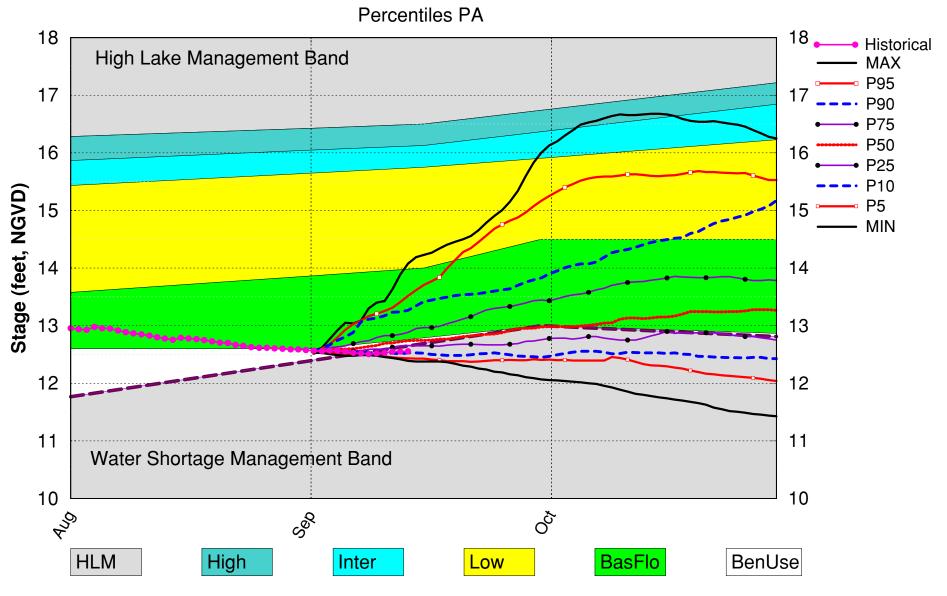

# Lake Okeechobee SFWMM September 2022 Position Analysis

(See assumptions on the Position Analysis Results website)

## **Lake Okeechobee Water Level History and Projected Stages**