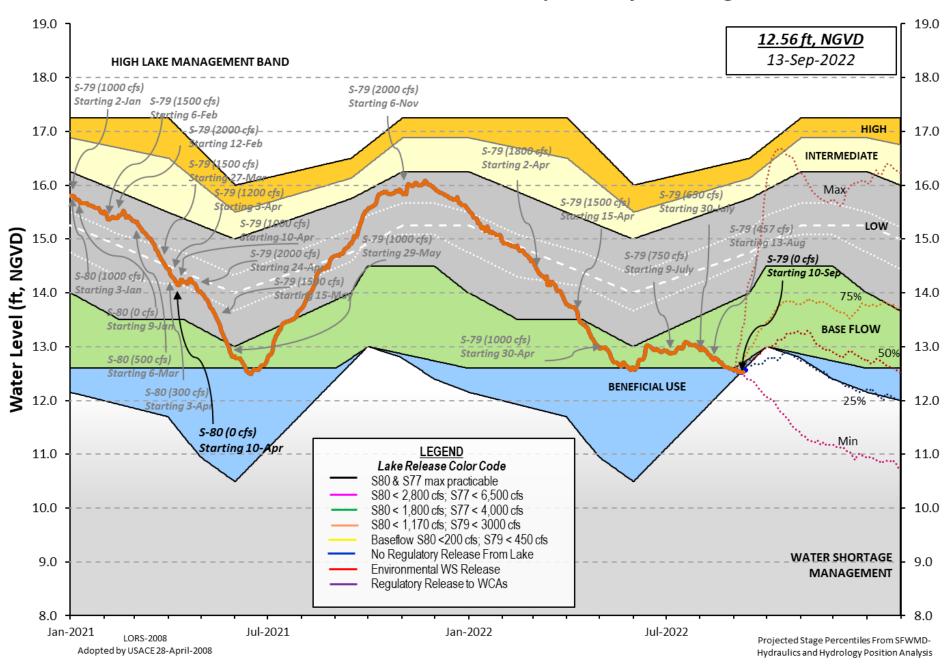

#### Lake Okeechobee Stage on 09/12/2022:

Lake Okeechobee Stage: 12.55 feet

| Lake Okeechobee Management<br>Zone/Band |                       | Bottom Elevation (feet, NGVD) | Current Lake<br>Stage |
|-----------------------------------------|-----------------------|-------------------------------|-----------------------|
| High Lake Management Band               |                       | 16.48                         |                       |
|                                         | High sub-band         | 16.11                         |                       |
| Operational<br>Band                     | Intermediate sub-band | 15.72                         |                       |
|                                         | Low sub-band          | 13.96                         |                       |
| Base Flow sub-band                      |                       | 12.73                         |                       |
| Beneficial Use sub-band                 |                       | 12.61                         |                       |
| Water Shortage Management Band          |                       |                               | ← 12.55 ft            |

## **Lake Okeechobee Water Level History and Projected Stages**