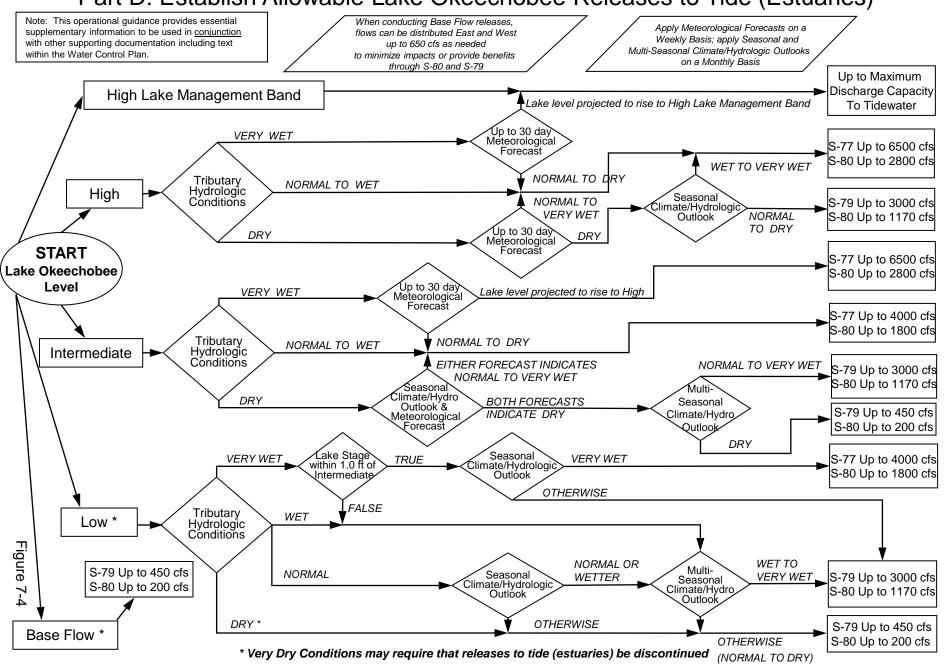

# Part D of LORS2008: Discharge to Tide

No releases to estuaries.

# Part D: Establish Allowable Lake Okeechobee Releases to Tide (Estuaries)

# Flowchart to Guide Recommendations for Lake Okeechobee Releases to the Caloosahatchee Estuary for 2008 LORS Baseflow & for Environmental Water Supply (revised 9-Aug-2012)

<sup>&</sup>lt;sup>1</sup>The 2008 LORS Release Guidance (Part D) can suggest baseflow releases in the Intermediate, Low, or Baseflow Subbands.