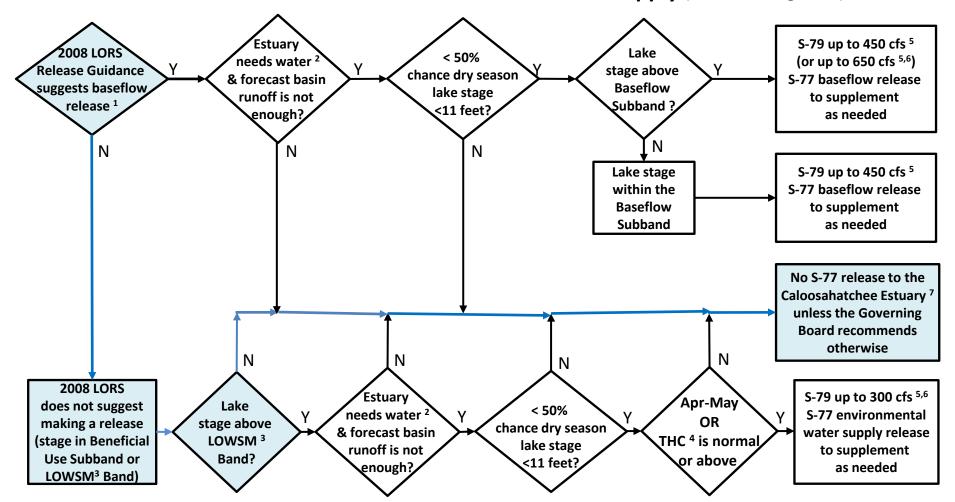

# Lake Okeechobee Releases to the Caloosahatchee Estuary for 2008 LORS Baseflow & for Environmental Water Supply

Guidance for Lake Okeechobee Releases to the Caloosahatchee Estuary indicates no S77 release to the Caloosahatchee Estuary unless the Governing Board recommends otherwise.

# Flowchart to Guide Recommendations for Lake Okeechobee Releases to the Caloosahatchee Estuary for 2008 LORS Baseflow & for Environmental Water Supply (revised 9-Aug-2012)

<sup>&</sup>lt;sup>1</sup>The 2008 LORS Release Guidance (Part D) can suggest baseflow releases in the Intermediate, Low, or Baseflow Subbands.

<sup>&</sup>lt;sup>2</sup>Estuary "needs" water when the 30-day moving average salinity at I-75 bridge is projected to exceed 5 practical salinity units (psu) within 2 weeks.

<sup>&</sup>lt;sup>3</sup>LOWSM = Lake Okeechobee Water Shortage Management.

<sup>&</sup>lt;sup>4</sup>Tributary Hydrologic Condition (THC) is based on classification of Lake Okeechobee Net Inflow and Palmer Index.

<sup>&</sup>lt;sup>5</sup>Can release less than the "up to" limit if lower release is sufficient to reach or sustain desired estuary salinity; cfs = cubic feet per second.

<sup>&</sup>lt;sup>6</sup>After reviewing conditions in Water Conservation Areas (WCAs), Stormwater Treatment Areas (STAs), ENP, St. Lucie Estuary and Lake Okeechobee.

<sup>&</sup>lt;sup>7</sup>Should this condition be reached, the Governing Board will be briefed at their next regularly scheduled meeting as part of the State of the Water Resources agenda item.