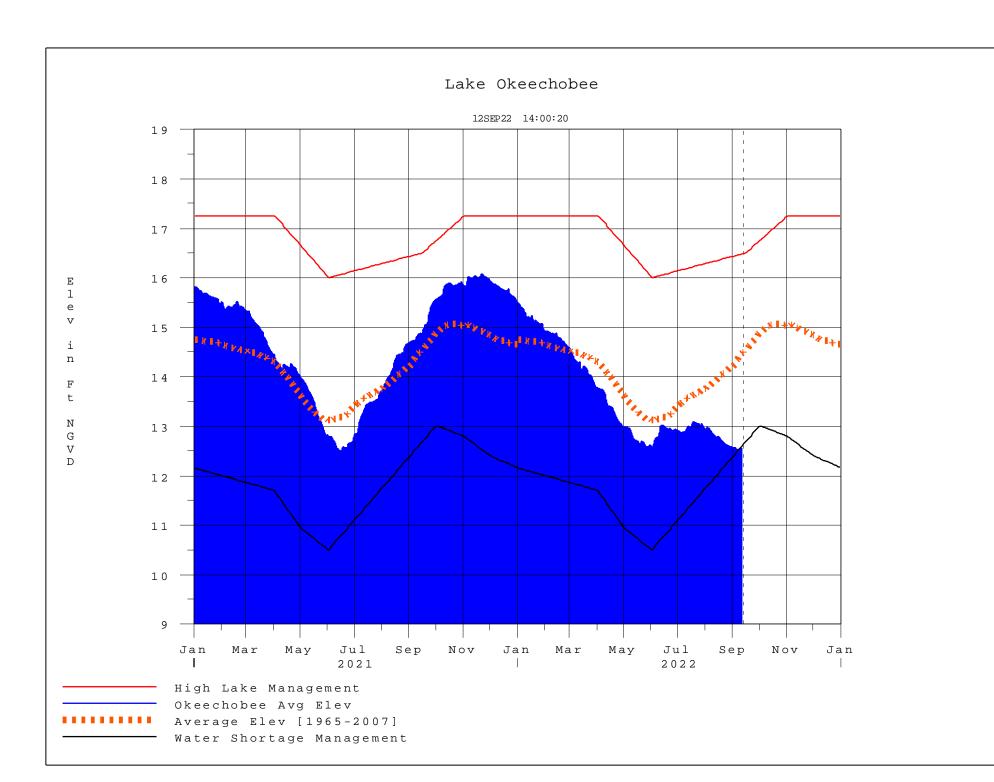

#### Lake Okeechobee Stage on 09/12/2022:

Lake Okeechobee Stage: 12.55 feet

| Lake Okeechobee Management<br>Zone/Band |                       | Bottom Elevation (feet, NGVD) | Current Lake<br>Stage |
|-----------------------------------------|-----------------------|-------------------------------|-----------------------|
| High Lake Management Band               |                       | 16.48                         |                       |
|                                         | High sub-band         | 16.11                         |                       |
| Operational<br>Band                     | Intermediate sub-band | 15.72                         |                       |
|                                         | Low sub-band          | 13.96                         |                       |
| Base Flow sub-band                      |                       | 12.73                         |                       |
| Beneficial Use sub-band                 |                       | 12.61                         |                       |
| Water Shortage Management Band          |                       |                               | ← 12.55 ft            |

## **Lake Okeechobee Water Level History and Projected Stages**