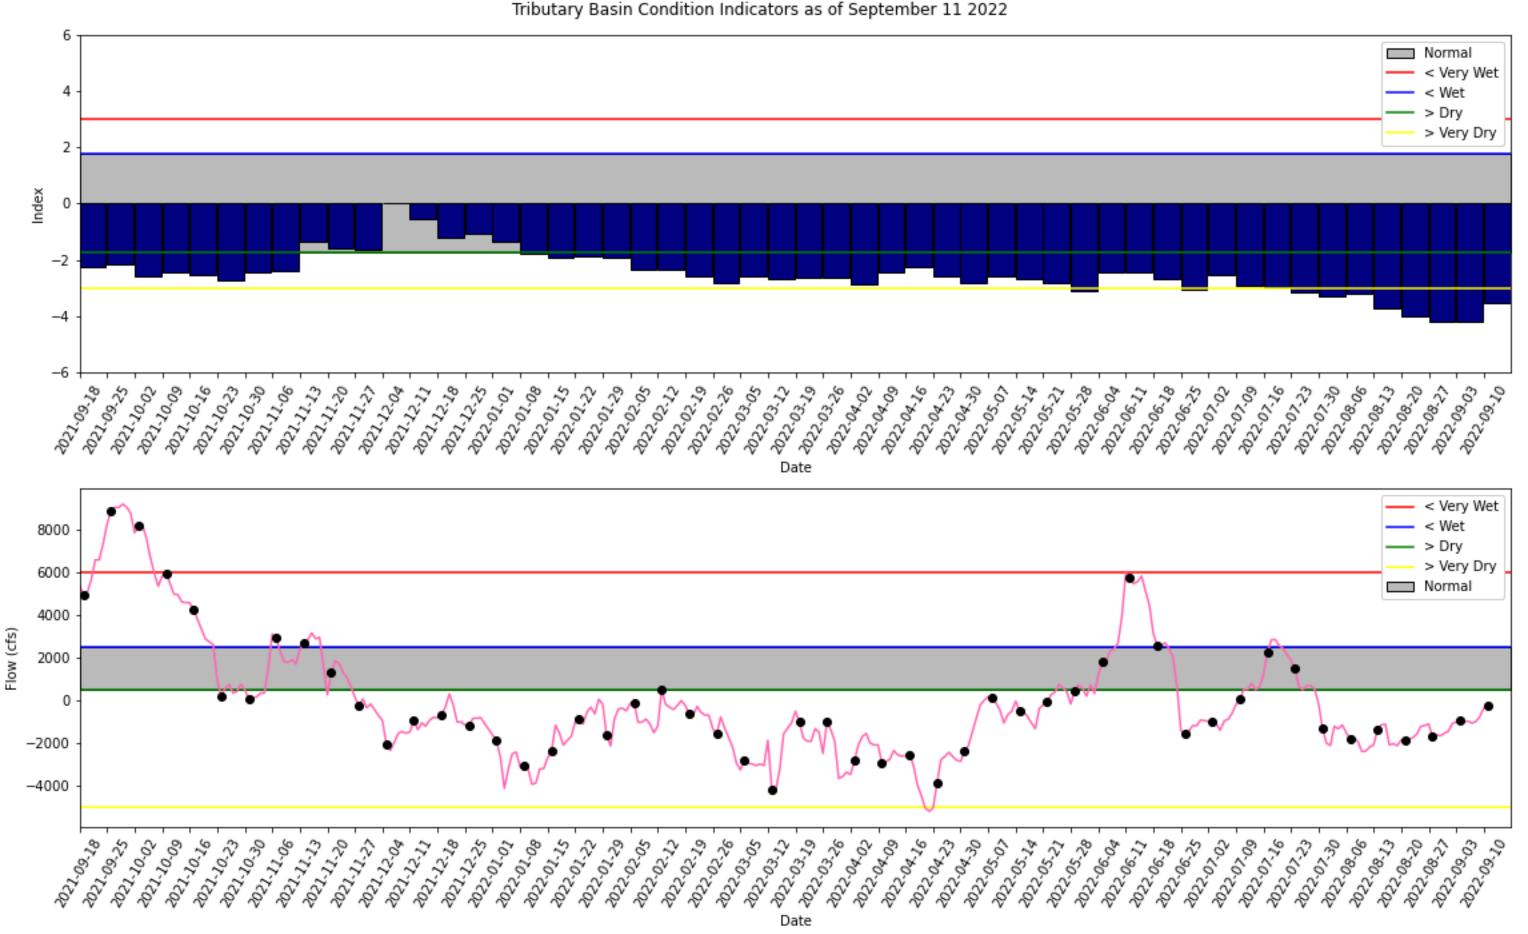

# Tributary Hydrologic Conditions Graph:

- **-244 cfs** 14-day running average for Lake Okeechobee Net Inflow through 09/12/2022. According to the classification in <u>Tributary Hydrologic Conditions</u> table, this condition is Dry.
- **-3.52** for Palmer Drought Index on 09/10/2022. According to the classification in <u>Tributary Hydrologic Conditions</u> table, this condition is Very Dry.

The wetter of the two conditions above is **Dry**.