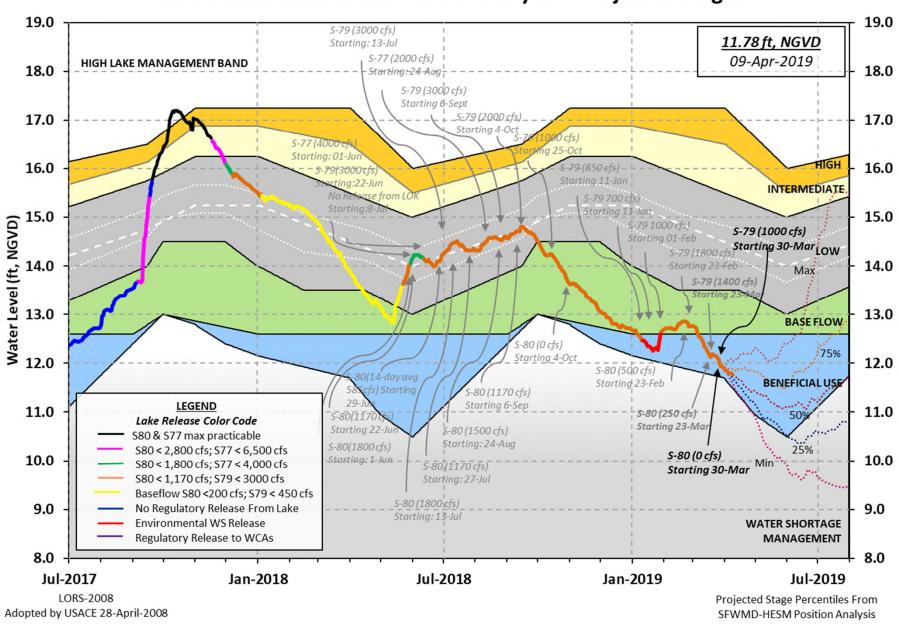

# **Lake Okeechobee Water Level History and Projected Stages**

# Lake Okeechobee SFWMM Apr 2019 Position Analysis

(See assumptions on the Position Analysis Results website)