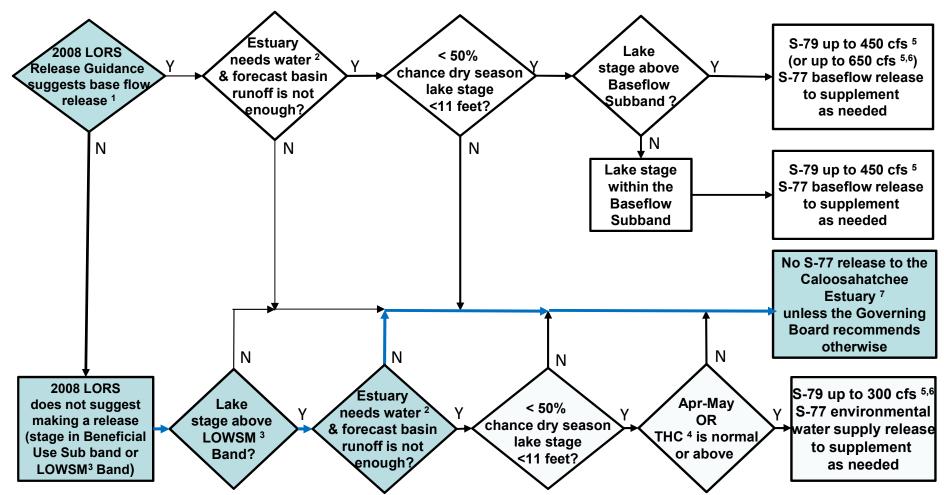

# Flowchart to Guide Recommendations for Lake Okeechobee Releases to the Caloosahatchee Estuary for 2008 LORS Baseflow & for Environmental Water Supply (revised 9-Aug-2012)

<sup>&</sup>lt;sup>1</sup>The 2008 LORS Release Guidance (Part D) can suggest baseflow releases in the Intermediate, Low, or Baseflow Subbands.

<sup>&</sup>lt;sup>2</sup>Estuary "needs" water when the 30-day moving average salinity at I-75 bridge is projected to exceed 5 practical salinity units (psu) within 2 weeks.

<sup>&</sup>lt;sup>3</sup>LOWSM = Lake Okeechobee Water Shortage Management.

<sup>&</sup>lt;sup>4</sup>Tributary Hydrologic Condition (THC) is based on classification of Lake Okeechobee Net Inflow and Palmer Index.

<sup>&</sup>lt;sup>5</sup>Can release less than the "up to" limit if lower release is sufficient to reach or sustain desired estuary salinity; cfs = cubic feet per second.

<sup>&</sup>lt;sup>6</sup>After reviewing conditions in Water Conservation Areas (WCAs), Stormwater Treatment Areas (STAs), ENP, St. Lucie Estuary and Lake Okeechobee.

<sup>&</sup>lt;sup>7</sup>Should this condition be reached, the Governing Board will be briefed at their next regularly scheduled meeting as part of the State of the Water Resources agenda item.

## Adaptive Protocol's Release Guidance: Caloosahatchee Estuary

Release Guidance Flow Chart Outcome: No releases.

**Back to Lake Okeechobee Operations Main Page** 

**Back to U.S. Army Corps of Engineers LORSS Homepage** 