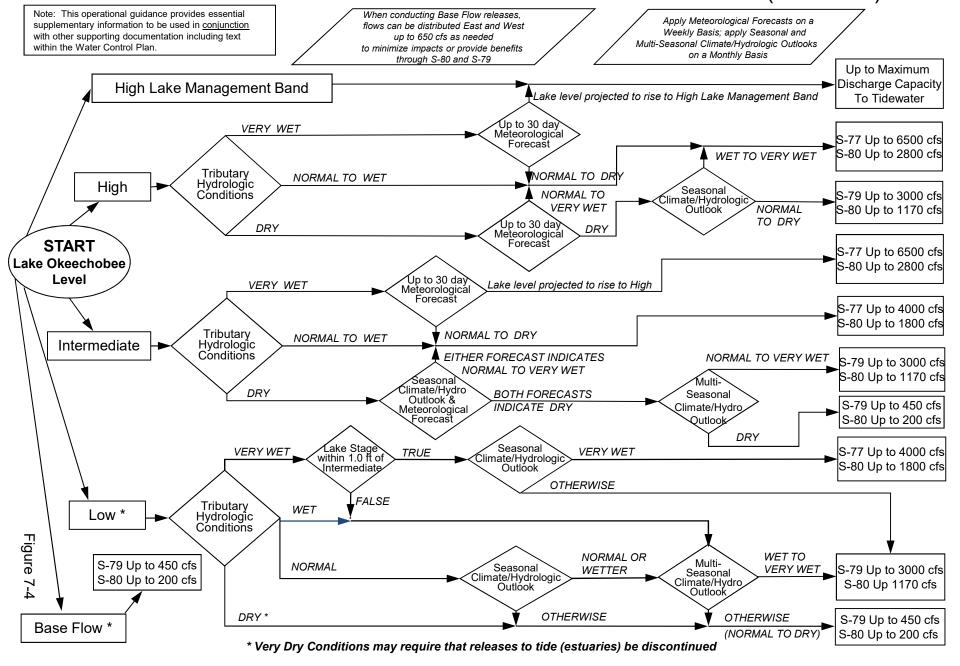

## Adaptive Protocol's Release Guidance: Caloosahatchee Estuary

Release Guidance Flow Chart Outcome: No releases.

**Back to Lake Okeechobee Operations Main Page** 

**Back to U.S. Army Corps of Engineers LORSS Homepage** 

# Part D: Establish Allowable Lake Okeechobee Releases to Tide (Estuaries)

# Flowchart to Guide Recommendations for Lake Okeechobee Releases to the Caloosahatchee Estuary for 2008 LORS Baseflow & for Environmental Water Supply (revised 9-Aug-2012)

<sup>&</sup>lt;sup>1</sup>The 2008 LORS Release Guidance (Part D) can suggest baseflow releases in the Intermediate, Low, or Baseflow Subbands.

<sup>&</sup>lt;sup>2</sup>Estuary "needs" water when the 30-day moving average salinity at I-75 bridge is projected to exceed 5 practical salinity units (psu) within 2 weeks.

<sup>&</sup>lt;sup>3</sup>LOWSM = Lake Okeechobee Water Shortage Management.

<sup>&</sup>lt;sup>4</sup>Tributary Hydrologic Condition (THC) is based on classification of Lake Okeechobee Net Inflow and Palmer Index.

<sup>&</sup>lt;sup>5</sup>Can release less than the "up to" limit if lower release is sufficient to reach or sustain desired estuary salinity; cfs = cubic feet per second.

<sup>&</sup>lt;sup>6</sup>After reviewing conditions in Water Conservation Areas (WCAs), Stormwater Treatment Areas (STAs), ENP, St. Lucie Estuary and Lake Okeechobee.

<sup>&</sup>lt;sup>7</sup>Should this condition be reached, the Governing Board will be briefed at their next regularly scheduled meeting as part of the State of the Water Resources agenda item.