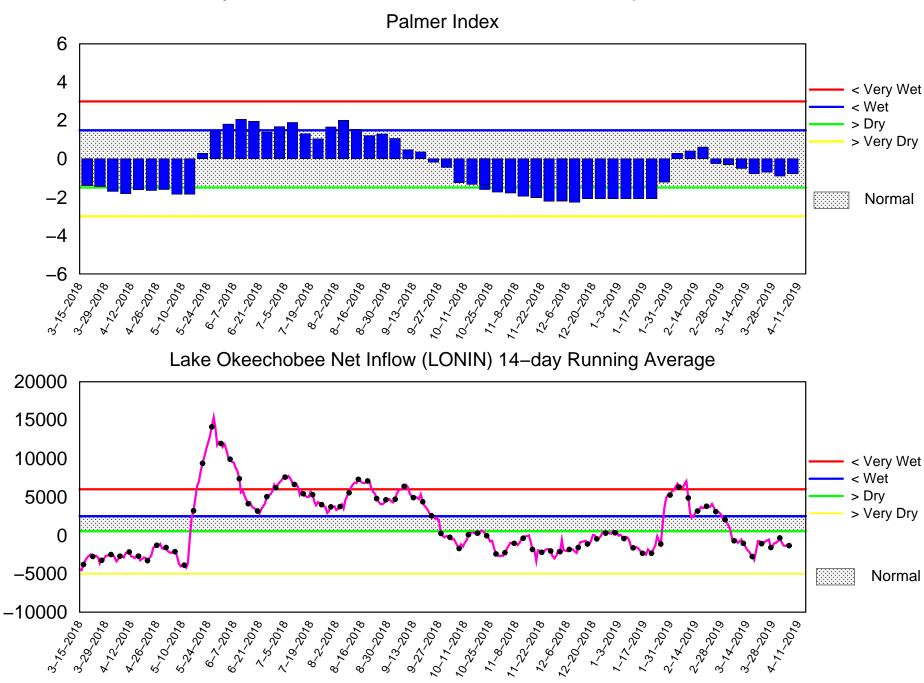

### **Tributary Hydrologic Conditions Graph:**

- **-1437 cfs** 14-day running average for Lake Okeechobee Net Inflow through 4/7/2019. According to the classification in <u>Tributary Hydrologic Conditions</u> table, this condition is Dry.
- **-0.78** for Palmer Index on 4/6/2019. According to the classification in <u>Tributary Hydrologic Conditions</u> table, this condition is Normal.

The wetter of the two conditions above is **Normal**.

#### Status for week ending 04/08/2019:

District wide, Raindar rainfall was 0.61 inches for the week. Lake stage on 04/08/2019 was 11.79ft, NGVD, down 0.11 ft from last week .The updated April 2019 SFWMM Dynamic Position Analysis percentile graph for Lake Okeechobee show that the current lake stage is in the Beneficial Use Sub-band. The LORS2008 Tributary Hydrologic Conditions (THC) are classified as **Normal.** The PDSI indicates normal conditions and the LONIN is dry. The THC classification is based on the wetter of the two indices