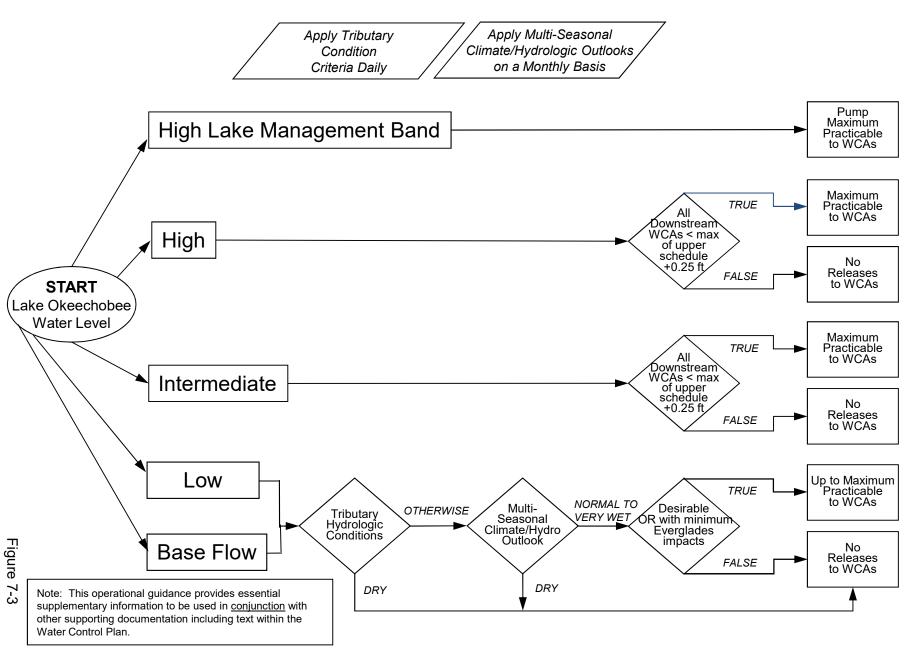

### Part C of LORS2008: Discharge to WCA's

Lake Okeechobee stage is within the Beneficial Use Sub-band therefore, no releases to the WCAs to manage lake stages

## Part D of LORS2008: Discharge to Tidewater

Lake Okeechobee stage is within the Beneficial Use Sub-band therefore, no releases to the St. Lucie or Caloosahatchee Estuaries to manage lake stages.

# **2008 LORS**

Part C: Establish Allowable Lake Okeechobee Releases to the Water Conservation Areas

# **2008 LORS**