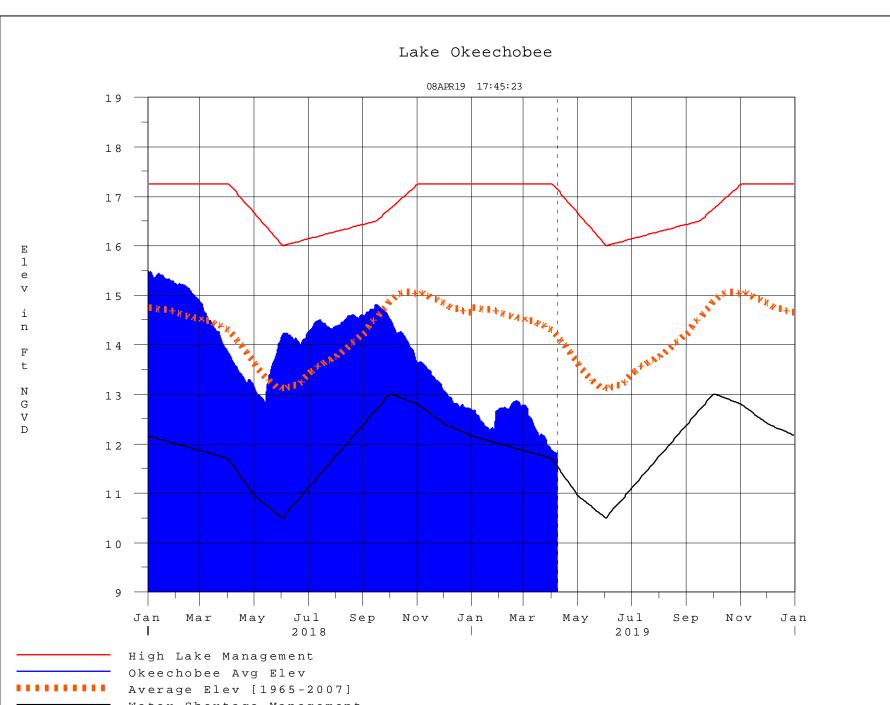

### Lake Okeechobee Stage on 4/8/2019

Lake Okeechobee Stage: 11.79 feet

**USACE** Report for Lake Okeechobee

Lake Okeechobee Stage Hydrograph

|                     | ee Management<br>/Band | Bottom Elevation (feet, NGVD) | Current Lake<br>Stage |
|---------------------|------------------------|-------------------------------|-----------------------|
| High Lake Manage    | ement Band             | 17.13                         |                       |
|                     | High sub-band          |                               |                       |
| Operational<br>Band | Intermediate sub-band  | 15.44                         |                       |
|                     | Low sub-band           | 13.50                         |                       |
| Base Flow sub-ba    | nd                     | 12.60                         |                       |
| Beneficial Use sub  | o-band                 |                               | ← 11.79               |
| Water Shortage M    | lanagement Band        | 11.53                         |                       |

#### Status for week ending 04/08/2019:

District wide, Raindar rainfall was 0.61 inches for the week. Lake stage on 04/08/2019 was 11.79ft, NGVD, down 0.11 ft from last week .The updated April 2019 SFWMM Dynamic Position Analysis percentile graph for Lake Okeechobee show that the current lake stage is in the Beneficial Use Sub-band. The LORS2008 Tributary Hydrologic Conditions (THC) are classified as **Normal.** The PDSI indicates normal conditions and the LONIN is dry. The THC classification is based on the wetter of the two indices